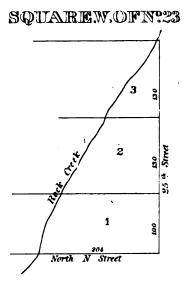

|   |   |
|   |   |   |   |   |   | , |   |
|   | • |   |   |   |   |   |   |
|   |   |   |   |   |   |   |   |
|   |   | • | • |   |   |   |   |
|   |   |   |   | • |   |   |   |
|   |   |   |   |   |   |   |   |
|   |   |   |   |   |   |   |   |
|   |   |   |   |   |   |   |   |
|   |   |   | 1 |   |   |   |   |
|   |   |   |   | • |   |   |   |
|   |   |   |   |   |   |   |   |
|   |   |   | • |   |   |   |   |
|   |   |   |   |   |   |   |   |
|   |   |   |   |   |   |   |   |
|   |   |   |   |   |   |   |   |
|   |   |   |   |   |   |   |   |
|   |   |   |   |   |   |   |   |
|   |   |   | - |   |   |   | • |
|   |   |   |   |   |   |   |   |
|   |   |   |   | • |   |   |   |
|   |   |   |   |   |   |   |   |

# 8 9 10 9 11 9 12 12 9 14 3 2 1 14 3 2 1 15 12 9 16 3 30 North H Street



### SQUARE Nº24













# SQUARE Nº29







# SQUARE N.31







### SQUARE N:33



### SQUARE Nº37

8











# SQUARE Nº39 SQUARE Nº38 5 93.2 24 th Street West 24 th Street West 3 Pennsylvania SQUARE Nº40 SQUARE Nº41 7 10 109.6 ¥ 7 7 Street West Stir Street 25 Street North H Street SQUARE Nº42 SQUAREN:43 10 11 12 13 8 North F Street 7 1.1 3 SQUARE Nº44 mide 11.11 Street Dy ce Street 10 6 15 13 West 50 th 5 16 122.24 122.25 122.25 123.25 124 134 134 134 134 , 5 fed 2 1 North G Street

North E Street

|   |     | · |   |   |
|---|-----|---|---|---|
|   | · . |   |   |   |
|   |     |   | • |   |
| • |     |   |   | • |
|   |     |   |   |   |
| - |     |   |   |   |
|   |     | · |   |   |
| , |     |   |   | ` |





### SQUARKN:49



### SQUARE Nº51



### SQUAREN:50





|